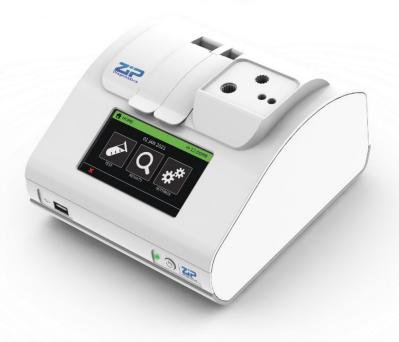

### **Use with ZiP-P2 Instrument**

ZiP-CoVx-P2 is designed to be used with the portable ZiP-P2 instrument.

- Deployable at point-of-care settings
- Decentralised diagnoses
- Integrated sample preparation
- Screen-prompted workflow with automated result interpretation and reporting
- Minimal training required
- Secure, encrypted data