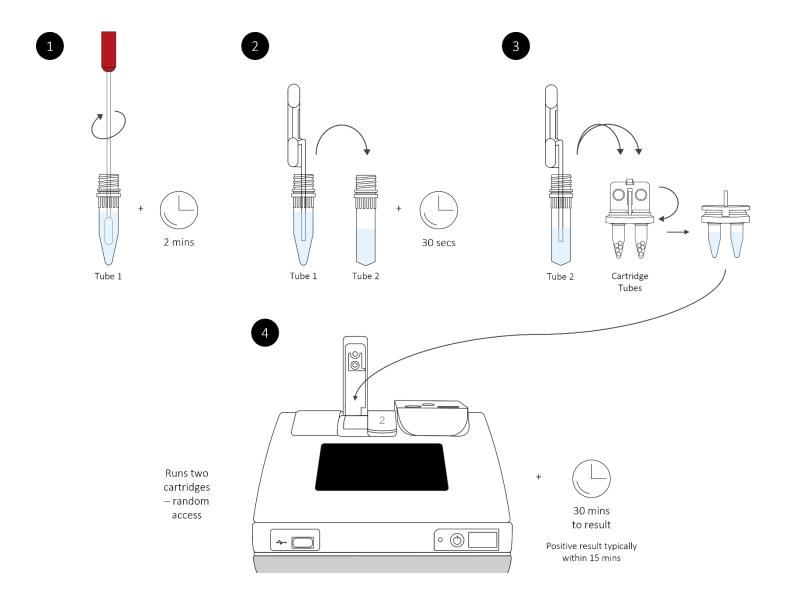

## ZiP-CoVx-P2 Test (SARS-CoV-2)

ZiP Diagnostics is bringing a high sensitivity molecular test for SARS-CoV-2 to high volume production.

Advantages of this test include:

- Direct detection of SARS-CoV-2 virus
- Two gene targets for test result confirmation
- Takes throat and nasal swab samples
- Sample to result within 15-30 minutes
- Sensitivity comparable to PCR
- Low-cost test
- Room temperature storage

### **Use with ZiP-P2 Instrument**

ZiP-CoVx-P2 is designed to be used with the portable ZiP-P2 instrument.

- Deployable at point-of-care settings
- Decentralised diagnoses
- Integrated sample preparation
- Screen-prompted workflow with automated result interpretation and reporting
- Minimal training required
- Secure, encrypted data





### **Simple Workflow**



#### NOTE:

Approved for clinical use in the EU (CE-mark).

Research Use Only, in other regions.

Always follow in the instructions for use.

\*This product is not available for purchase by the general public.

# **Contact & Enquiries**

#### ZiP Diagnostics Pty Ltd

24 Cromwell St, Collingwood

Victoria, 3066, Australia

T: +61 (3) 8414 5770

E: info@zipdiag.com

W: www.zipdiag.com